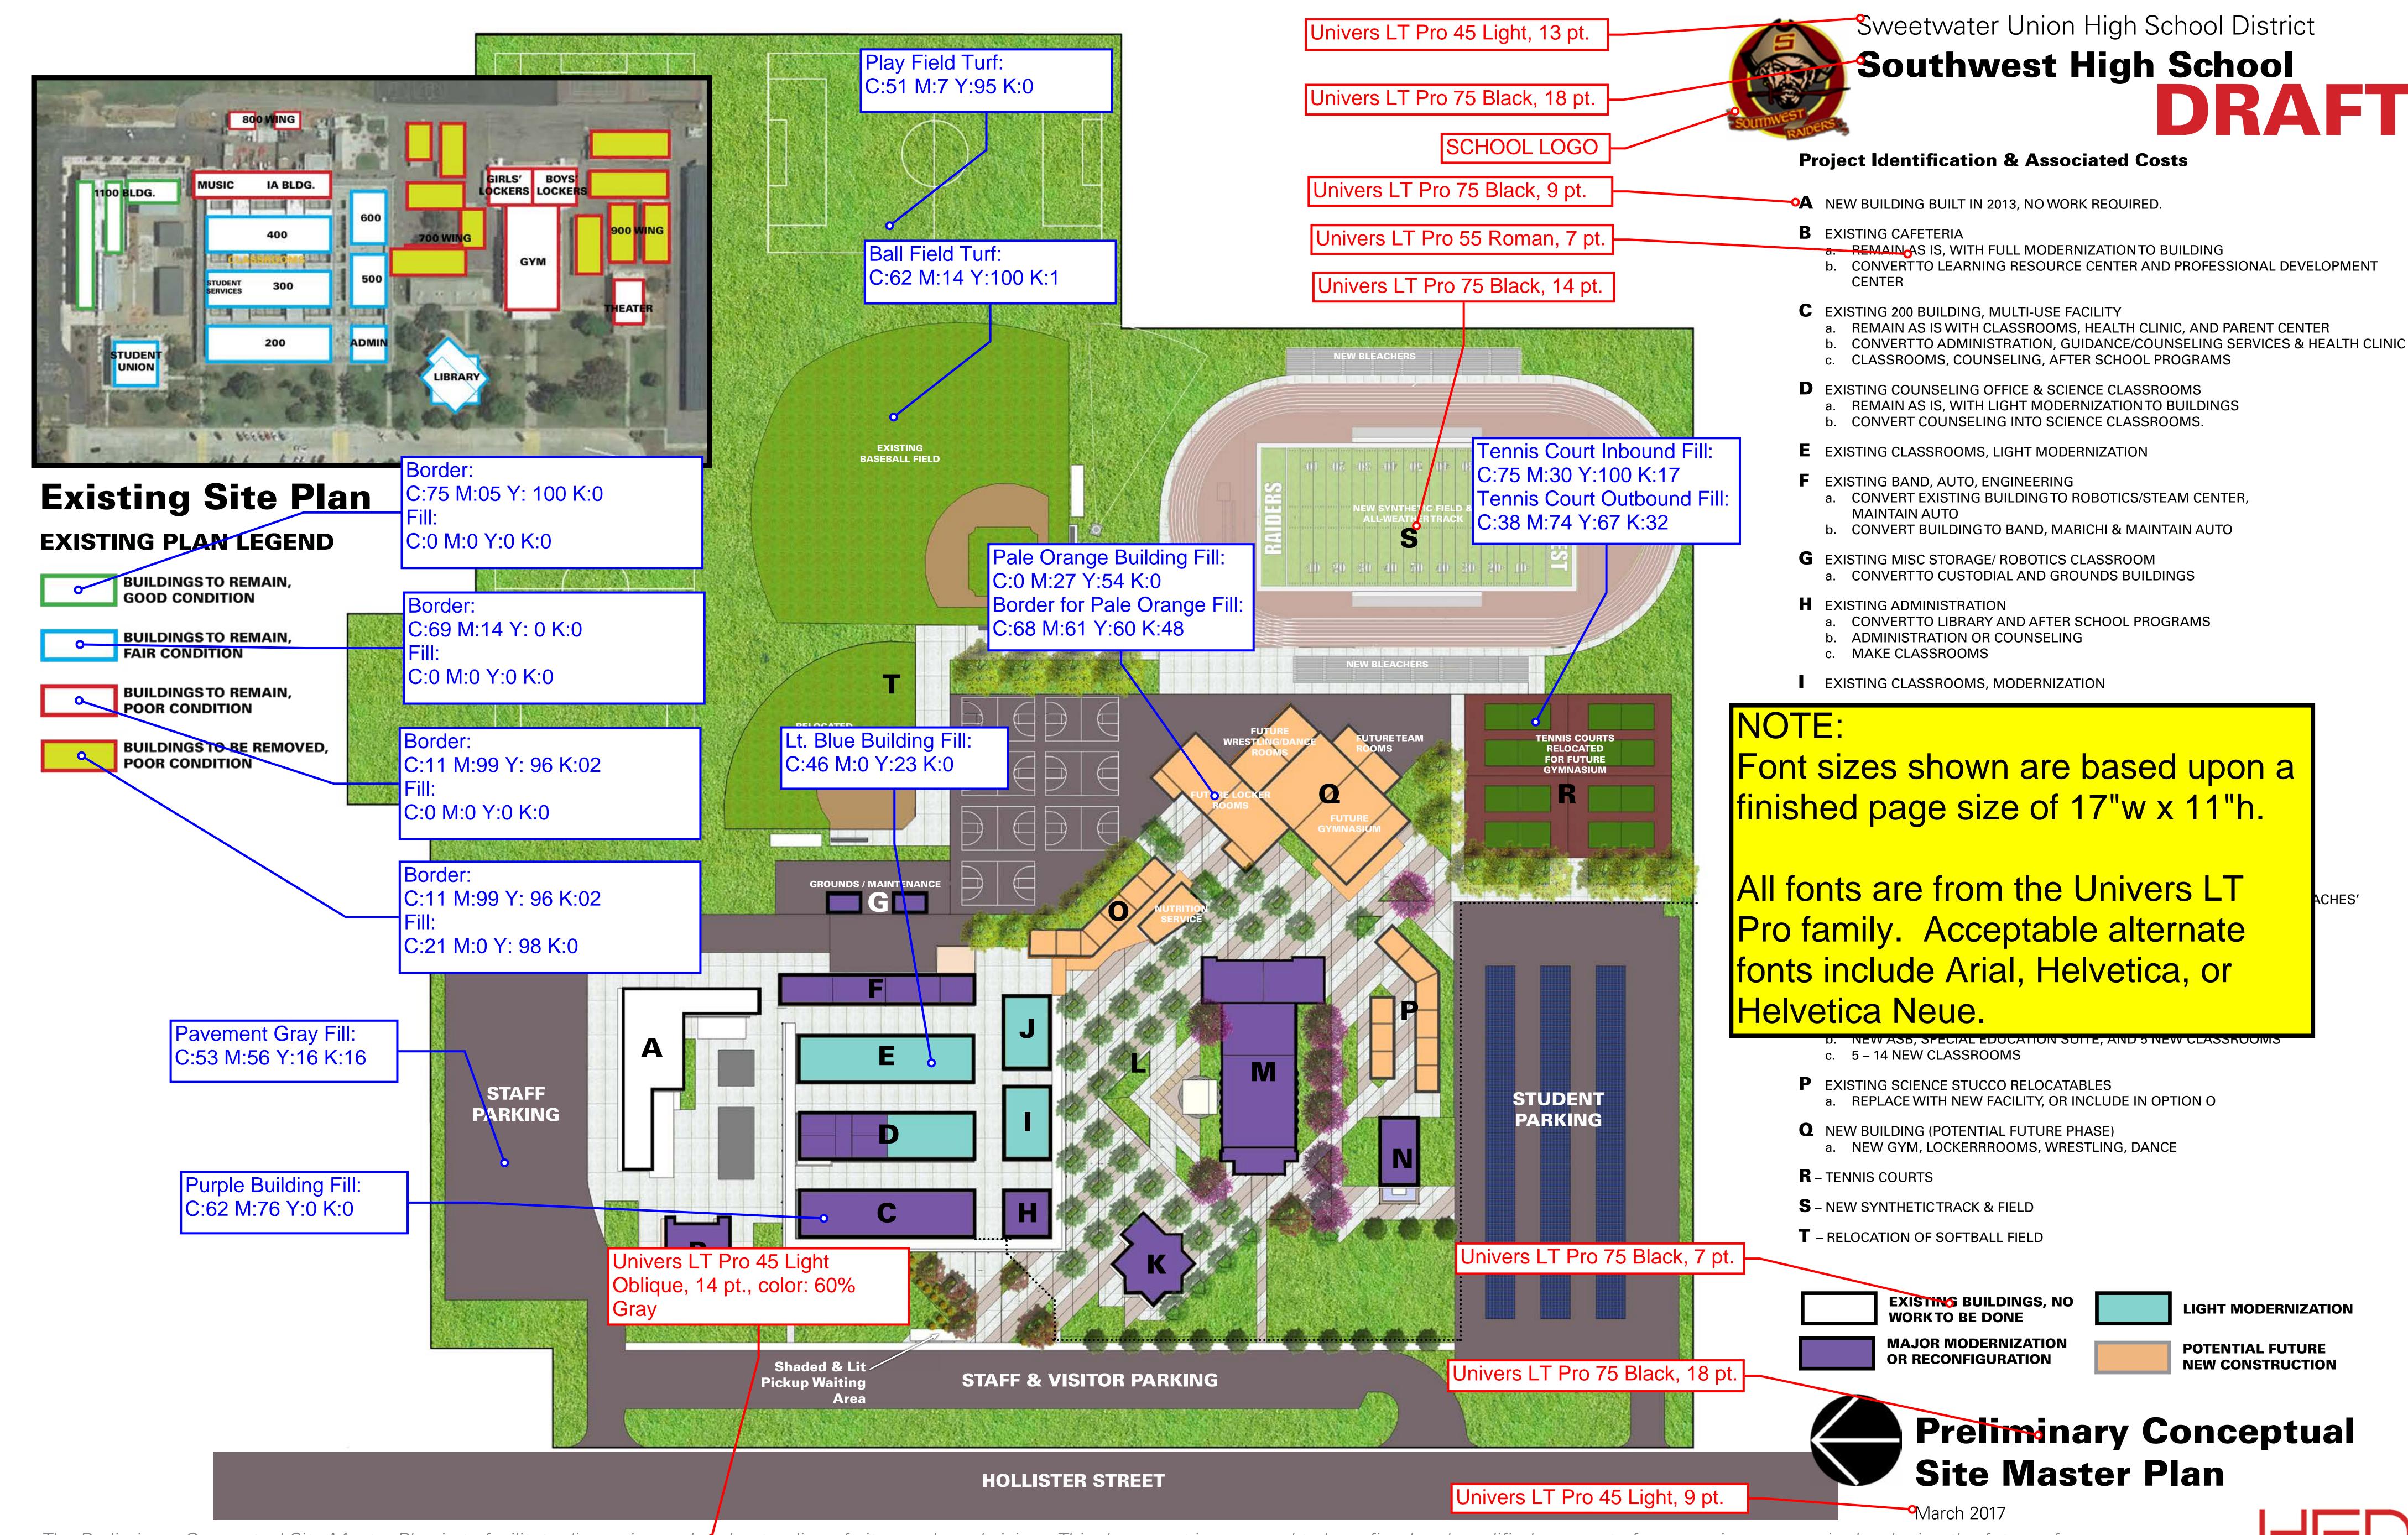

| ITEM Professional Development Center                                                                                                                                                                                                                                                                                                                                                                                                                                                                                                                                                                         |                                                                                                                                                                                                                                                                                                                                                                 | 287                                                                                                      | UNITS<br>SF                            | UNIT COUNT<br>3000                                                                                               | \$                                                                                | TOTAL<br>861,00                                                                                                                                          |
|--------------------------------------------------------------------------------------------------------------------------------------------------------------------------------------------------------------------------------------------------------------------------------------------------------------------------------------------------------------------------------------------------------------------------------------------------------------------------------------------------------------------------------------------------------------------------------------------------------------|-----------------------------------------------------------------------------------------------------------------------------------------------------------------------------------------------------------------------------------------------------------------------------------------------------------------------------------------------------------------|----------------------------------------------------------------------------------------------------------|----------------------------------------|------------------------------------------------------------------------------------------------------------------|-----------------------------------------------------------------------------------|----------------------------------------------------------------------------------------------------------------------------------------------------------|
| Learning Resource Center                                                                                                                                                                                                                                                                                                                                                                                                                                                                                                                                                                                     | \$<br>\$                                                                                                                                                                                                                                                                                                                                                        | 314                                                                                                      | SF                                     | 3000                                                                                                             | •                                                                                 | 942,00                                                                                                                                                   |
| SUBTOT                                                                                                                                                                                                                                                                                                                                                                                                                                                                                                                                                                                                       |                                                                                                                                                                                                                                                                                                                                                                 |                                                                                                          |                                        |                                                                                                                  | \$                                                                                | 1,803,00                                                                                                                                                 |
| Continger<br>TO                                                                                                                                                                                                                                                                                                                                                                                                                                                                                                                                                                                              | ncy:<br>TAL                                                                                                                                                                                                                                                                                                                                                     | 20%                                                                                                      |                                        |                                                                                                                  | \$<br>\$                                                                          | 360,66<br>2,163,66                                                                                                                                       |
|                                                                                                                                                                                                                                                                                                                                                                                                                                                                                                                                                                                                              |                                                                                                                                                                                                                                                                                                                                                                 |                                                                                                          |                                        |                                                                                                                  | Ψ                                                                                 | 2,100,0                                                                                                                                                  |
| RECONFIGURE CLASSROOM BLDG. 200 TO ADM                                                                                                                                                                                                                                                                                                                                                                                                                                                                                                                                                                       |                                                                                                                                                                                                                                                                                                                                                                 | ENT SERV<br>ST/SF                                                                                        | <b>/ICES</b><br>UNITS                  | UNIT COUNT                                                                                                       |                                                                                   | TOTAL                                                                                                                                                    |
| Administrative & Counselling offices                                                                                                                                                                                                                                                                                                                                                                                                                                                                                                                                                                         | \$                                                                                                                                                                                                                                                                                                                                                              | 291                                                                                                      | SF                                     | 8800                                                                                                             | \$                                                                                | 2,560,8                                                                                                                                                  |
| Classrooms                                                                                                                                                                                                                                                                                                                                                                                                                                                                                                                                                                                                   | \$                                                                                                                                                                                                                                                                                                                                                              | 255                                                                                                      | SF                                     | 1680                                                                                                             | \$                                                                                | 428,4                                                                                                                                                    |
| Nurse/Clinic                                                                                                                                                                                                                                                                                                                                                                                                                                                                                                                                                                                                 | \$                                                                                                                                                                                                                                                                                                                                                              | 295                                                                                                      | SF                                     | 1680                                                                                                             | \$                                                                                | 495,6                                                                                                                                                    |
| ASB                                                                                                                                                                                                                                                                                                                                                                                                                                                                                                                                                                                                          | \$                                                                                                                                                                                                                                                                                                                                                              | 295                                                                                                      | SF                                     | 1920                                                                                                             |                                                                                   | 566,4                                                                                                                                                    |
| SUBTOT                                                                                                                                                                                                                                                                                                                                                                                                                                                                                                                                                                                                       |                                                                                                                                                                                                                                                                                                                                                                 | 200/                                                                                                     |                                        |                                                                                                                  | \$                                                                                | 4,051,2                                                                                                                                                  |
| Continger<br>TO                                                                                                                                                                                                                                                                                                                                                                                                                                                                                                                                                                                              | TAL                                                                                                                                                                                                                                                                                                                                                             | 20%                                                                                                      |                                        |                                                                                                                  | <b>\$</b>                                                                         | 810,2<br>4,861,4                                                                                                                                         |
| RECONFIGURE BLDG. 300 CLASSROOMS TO SCI                                                                                                                                                                                                                                                                                                                                                                                                                                                                                                                                                                      | IFNCF I A                                                                                                                                                                                                                                                                                                                                                       | BS/RENO                                                                                                  | VATE EXIS                              | TING I ABS                                                                                                       |                                                                                   |                                                                                                                                                          |
| ITEM                                                                                                                                                                                                                                                                                                                                                                                                                                                                                                                                                                                                         |                                                                                                                                                                                                                                                                                                                                                                 | ST/SF                                                                                                    | UNITS                                  | UNIT COUNT                                                                                                       |                                                                                   | TOTAL                                                                                                                                                    |
| Renovate Existing Science Labs                                                                                                                                                                                                                                                                                                                                                                                                                                                                                                                                                                               | \$                                                                                                                                                                                                                                                                                                                                                              | 296<br>469                                                                                               | SF                                     | 6400                                                                                                             | <u>.</u>                                                                          | 1,894,4                                                                                                                                                  |
| Reconfigure Classrooms to Science Labs SUBTOT                                                                                                                                                                                                                                                                                                                                                                                                                                                                                                                                                                | <u></u><br>ΓΔΙ·                                                                                                                                                                                                                                                                                                                                                 | 468                                                                                                      | SF                                     | 6500                                                                                                             | \$<br><b>\$</b>                                                                   | 3,042,0<br><b>4,936,4</b>                                                                                                                                |
| Continger                                                                                                                                                                                                                                                                                                                                                                                                                                                                                                                                                                                                    |                                                                                                                                                                                                                                                                                                                                                                 | 20%                                                                                                      |                                        |                                                                                                                  | \$<br>\$                                                                          | 987,2                                                                                                                                                    |
|                                                                                                                                                                                                                                                                                                                                                                                                                                                                                                                                                                                                              | TAL                                                                                                                                                                                                                                                                                                                                                             | 2070                                                                                                     |                                        |                                                                                                                  | \$                                                                                | 5,923,6                                                                                                                                                  |
| LIGHT MODERNIZATION OF CLASSROOM BLDGS                                                                                                                                                                                                                                                                                                                                                                                                                                                                                                                                                                       | S. 400                                                                                                                                                                                                                                                                                                                                                          |                                                                                                          |                                        |                                                                                                                  |                                                                                   |                                                                                                                                                          |
| ITEM                                                                                                                                                                                                                                                                                                                                                                                                                                                                                                                                                                                                         | CC                                                                                                                                                                                                                                                                                                                                                              | ST/SF                                                                                                    | UNITS                                  | UNIT COUNT                                                                                                       | Φ.                                                                                | TOTAL                                                                                                                                                    |
| Bldg. 400 Modernization SUBTOT                                                                                                                                                                                                                                                                                                                                                                                                                                                                                                                                                                               | <u>\$</u><br>ΓΔΙ·                                                                                                                                                                                                                                                                                                                                               | 164                                                                                                      | SF                                     | 12600                                                                                                            | \$<br><b>\$</b>                                                                   | 2,066,4<br><b>2,066,4</b>                                                                                                                                |
| Continger                                                                                                                                                                                                                                                                                                                                                                                                                                                                                                                                                                                                    |                                                                                                                                                                                                                                                                                                                                                                 | 20%                                                                                                      |                                        |                                                                                                                  | φ<br>\$                                                                           | 2,000,4<br>413,2                                                                                                                                         |
|                                                                                                                                                                                                                                                                                                                                                                                                                                                                                                                                                                                                              | TAL                                                                                                                                                                                                                                                                                                                                                             | 2070                                                                                                     |                                        |                                                                                                                  | \$                                                                                | 2,479,6                                                                                                                                                  |
|                                                                                                                                                                                                                                                                                                                                                                                                                                                                                                                                                                                                              |                                                                                                                                                                                                                                                                                                                                                                 |                                                                                                          |                                        |                                                                                                                  |                                                                                   | , ,                                                                                                                                                      |
| MODERNIZE ROBOTICS CLASSROOM BLDG.                                                                                                                                                                                                                                                                                                                                                                                                                                                                                                                                                                           |                                                                                                                                                                                                                                                                                                                                                                 |                                                                                                          |                                        |                                                                                                                  |                                                                                   |                                                                                                                                                          |
| ITEM                                                                                                                                                                                                                                                                                                                                                                                                                                                                                                                                                                                                         |                                                                                                                                                                                                                                                                                                                                                                 | ST/SF                                                                                                    | UNITS                                  | UNIT COUNT                                                                                                       | Φ.                                                                                | TOTAL                                                                                                                                                    |
| 4 Robotics Labs<br>Site Work                                                                                                                                                                                                                                                                                                                                                                                                                                                                                                                                                                                 | \$<br>\$                                                                                                                                                                                                                                                                                                                                                        | 285<br>25                                                                                                | SF<br>LS                               | 9200<br>15500                                                                                                    | -                                                                                 | 2,622,0<br>387,5                                                                                                                                         |
| SUBTOT                                                                                                                                                                                                                                                                                                                                                                                                                                                                                                                                                                                                       | Ψ<br>ΓAL:                                                                                                                                                                                                                                                                                                                                                       |                                                                                                          | LO                                     | 10000                                                                                                            | \$                                                                                | 3,009,5                                                                                                                                                  |
| Continger                                                                                                                                                                                                                                                                                                                                                                                                                                                                                                                                                                                                    |                                                                                                                                                                                                                                                                                                                                                                 | 20%                                                                                                      |                                        |                                                                                                                  | \$                                                                                | 601,9                                                                                                                                                    |
| TO                                                                                                                                                                                                                                                                                                                                                                                                                                                                                                                                                                                                           | TAL                                                                                                                                                                                                                                                                                                                                                             |                                                                                                          |                                        |                                                                                                                  | \$                                                                                | 3,611,4                                                                                                                                                  |
|                                                                                                                                                                                                                                                                                                                                                                                                                                                                                                                                                                                                              |                                                                                                                                                                                                                                                                                                                                                                 |                                                                                                          |                                        |                                                                                                                  | Ψ                                                                                 | 3,011,4                                                                                                                                                  |
| RECONFIGURE 800 BLDG. TO GROUNDS/MAINTI                                                                                                                                                                                                                                                                                                                                                                                                                                                                                                                                                                      |                                                                                                                                                                                                                                                                                                                                                                 | NST/SE                                                                                                   | LIMITS                                 |                                                                                                                  | Ψ                                                                                 |                                                                                                                                                          |
| RECONFIGURE 800 BLDG. TO GROUNDS/MAINTI                                                                                                                                                                                                                                                                                                                                                                                                                                                                                                                                                                      | CC                                                                                                                                                                                                                                                                                                                                                              | ST/SF<br>239                                                                                             | UNITS<br>SF                            | UNIT COUNT                                                                                                       |                                                                                   | TOTAL                                                                                                                                                    |
| RECONFIGURE 800 BLDG. TO GROUNDS/MAINTI                                                                                                                                                                                                                                                                                                                                                                                                                                                                                                                                                                      |                                                                                                                                                                                                                                                                                                                                                                 | ST/SF<br>239<br>25                                                                                       | UNITS<br>SF<br>SF                      | UNIT COUNT<br>2000<br>15000                                                                                      | \$                                                                                | TOTAL<br>478,0                                                                                                                                           |
| RECONFIGURE 800 BLDG. TO GROUNDS/MAINTI<br>ITEM<br>Reconfigure two bldgs.                                                                                                                                                                                                                                                                                                                                                                                                                                                                                                                                    | \$<br>\$                                                                                                                                                                                                                                                                                                                                                        | 239                                                                                                      | SF                                     | 2000                                                                                                             | \$                                                                                | TOTAL<br>478,0<br>375,0                                                                                                                                  |
| RECONFIGURE 800 BLDG. TO GROUNDS/MAINTI ITEM Reconfigure two bldgs. Site Work SUBTOT Continger                                                                                                                                                                                                                                                                                                                                                                                                                                                                                                               | \$<br>\$<br>\$<br>FAL:<br>ncy:                                                                                                                                                                                                                                                                                                                                  | 239                                                                                                      | SF                                     | 2000                                                                                                             | \$<br>\$<br><b>\$</b>                                                             | TOTAL<br>478,0<br>375,0<br><b>853,0</b><br><b>170,6</b>                                                                                                  |
| RECONFIGURE 800 BLDG. TO GROUNDS/MAINTI ITEM Reconfigure two bldgs. Site Work SUBTOT Continger                                                                                                                                                                                                                                                                                                                                                                                                                                                                                                               | CC<br>\$<br>\$<br>FAL:<br>ncy:<br>TAL                                                                                                                                                                                                                                                                                                                           | 239<br>25<br>20%                                                                                         | SF<br>SF                               | 2000<br>15000                                                                                                    | \$<br>\$                                                                          | TOTAL<br>478,0<br>375,0<br><b>853,0</b><br><b>170,6</b>                                                                                                  |
| RECONFIGURE 800 BLDG. TO GROUNDS/MAINTI ITEM Reconfigure two bldgs. Site Work SUBTOT Continger TO                                                                                                                                                                                                                                                                                                                                                                                                                                                                                                            | CC<br>\$<br>\$<br>FAL:<br>ncy:<br>TAL                                                                                                                                                                                                                                                                                                                           | 239<br>25<br>20%<br>FTER SCH                                                                             | SF<br>SF                               | 2000<br>15000<br>GRAMS                                                                                           | \$<br>\$<br><b>\$</b>                                                             | TOTAL<br>478,0<br>375,0<br><b>853,0</b><br>170,6<br>1,023,6                                                                                              |
| RECONFIGURE 800 BLDG. TO GROUNDS/MAINTI ITEM Reconfigure two bldgs. Site Work SUBTOT Continger TO: RECONFIGURE EXISTING ADMIN. BLDG. TO LIBR                                                                                                                                                                                                                                                                                                                                                                                                                                                                 | CC<br>\$<br>\$<br>FAL:<br>ncy:<br>TAL                                                                                                                                                                                                                                                                                                                           | 239<br>25<br>20%                                                                                         | SF<br>SF                               | 2000<br>15000                                                                                                    | \$<br>\$<br>\$<br>\$                                                              | TOTAL<br>478,0<br>375,0<br><b>853,0</b><br>170,6<br>1,023,6                                                                                              |
| RECONFIGURE 800 BLDG. TO GROUNDS/MAINTI ITEM Reconfigure two bldgs. Site Work SUBTOT Continger TO  RECONFIGURE EXISTING ADMIN. BLDG. TO LIBRATEM Library Classrooms                                                                                                                                                                                                                                                                                                                                                                                                                                          | CC<br>\$<br>\$<br>FAL:<br>ncy:<br>TAL<br>CC<br>\$<br>\$                                                                                                                                                                                                                                                                                                         | 239<br>25<br>20%<br>FTER SCH<br>OST/SF                                                                   | SF<br>SF<br>IOOL PROC                  | 2000<br>15000<br>GRAMS<br>UNIT COUNT                                                                             | \$<br>\$<br>\$<br>\$                                                              | TOTAL  478,0 375,0 853,0 170,6 1,023,6  TOTAL  565,2 459,0                                                                                               |
| RECONFIGURE 800 BLDG. TO GROUNDS/MAINTI ITEM Reconfigure two bldgs. Site Work  SUBTOT Continger TO:  RECONFIGURE EXISTING ADMIN. BLDG. TO LIBR ITEM Library Classrooms SUBTOT                                                                                                                                                                                                                                                                                                                                                                                                                                | CC<br>\$<br>\$<br>FAL:<br>ncy:<br>TAL<br>CC<br>\$<br>\$<br>\$                                                                                                                                                                                                                                                                                                   | 239<br>25<br>20%<br>FTER SCH<br>ST/SF<br>314<br>255                                                      | SF<br>SF<br>UNITS<br>SF                | 2000<br>15000<br><b>ERAMS</b> UNIT COUNT 1800                                                                    | \$ \$ \$ \$ \$ \$ \$ \$ \$                                                        | TOTAL  478,0 375,0 853,0 170,6 1,023,6  TOTAL  565,2 459,0 1,024,2                                                                                       |
| RECONFIGURE 800 BLDG. TO GROUNDS/MAINTI ITEM Reconfigure two bldgs. Site Work  SUBTOT Continger TO:  RECONFIGURE EXISTING ADMIN. BLDG. TO LIBR ITEM Library Classrooms  SUBTOT Continger                                                                                                                                                                                                                                                                                                                                                                                                                     | CC<br>\$<br>\$<br>FAL:<br>ncy:<br>TAL<br>CC<br>\$<br>\$<br>FAL:<br>ncy:                                                                                                                                                                                                                                                                                         | 239<br>25<br>20%<br>FTER SCH<br>ST/SF<br>314                                                             | SF<br>SF<br>UNITS<br>SF                | 2000<br>15000<br><b>ERAMS</b> UNIT COUNT 1800                                                                    | \$ \$ \$ \$ \$ \$ \$ \$ \$                                                        | TOTAL  478,0 375,0 853,0 170,6 1,023,6  TOTAL  565,2 459,0 1,024,2 204,8                                                                                 |
| RECONFIGURE 800 BLDG. TO GROUNDS/MAINTI ITEM Reconfigure two bldgs. Site Work  SUBTOT Continger TO:  RECONFIGURE EXISTING ADMIN. BLDG. TO LIBR ITEM Library Classrooms  SUBTOT Continger                                                                                                                                                                                                                                                                                                                                                                                                                     | CC<br>\$<br>\$<br>FAL:<br>ncy:<br>TAL<br>CC<br>\$<br>\$<br>\$                                                                                                                                                                                                                                                                                                   | 239<br>25<br>20%<br>FTER SCH<br>ST/SF<br>314<br>255                                                      | SF<br>SF<br>UNITS<br>SF                | 2000<br>15000<br><b>ERAMS</b> UNIT COUNT 1800                                                                    | \$ \$ \$ \$ \$ \$ \$ \$ \$                                                        | TOTAL  478,0 375,0 853,0 170,6 1,023,6  TOTAL  565,2 459,0 1,024,2 204,8                                                                                 |
| RECONFIGURE 800 BLDG. TO GROUNDS/MAINTI ITEM Reconfigure two bldgs. Site Work  SUBTOT Continger TO:  RECONFIGURE EXISTING ADMIN. BLDG. TO LIBR ITEM Library Classrooms  SUBTOT Continger TO:  LIGHT MODERNIZATION OF CLASSROOM BLDGS                                                                                                                                                                                                                                                                                                                                                                         | CC<br>\$<br>FAL:<br>ncy:<br>TAL<br>RARY & A<br>CC<br>\$<br>\$<br>FAL:<br>ncy:<br>TAL                                                                                                                                                                                                                                                                            | 239<br>25<br>20%<br>FTER SCH<br>ST/SF<br>314<br>255<br>20%                                               | SF<br>SF<br>UNITS<br>SF<br>SF          | 2000<br>15000<br><b>ERAMS</b> UNIT COUNT 1800 1800                                                               | \$ \$ \$ \$ \$ \$ \$ \$ \$                                                        | TOTAL  478,0 375,0 853,0 170,6 1,023,6  TOTAL  565,2 459,0 1,024,2 204,8 1,229,0                                                                         |
| RECONFIGURE 800 BLDG. TO GROUNDS/MAINTI ITEM Reconfigure two bldgs. Site Work  SUBTOT Continger TO:  RECONFIGURE EXISTING ADMIN. BLDG. TO LIBR ITEM Library Classrooms  SUBTOT Continger TO:  LIGHT MODERNIZATION OF CLASSROOM BLDGS ITEM                                                                                                                                                                                                                                                                                                                                                                    | CC<br>\$<br>FAL:<br>ncy:<br>TAL<br>RARY & A<br>CC<br>\$<br>\$<br>FAL:<br>ncy:<br>TAL                                                                                                                                                                                                                                                                            | 239<br>25<br>20%<br>FTER SCH<br>ST/SF<br>314<br>255                                                      | SF<br>SF<br>UNITS<br>SF                | 2000<br>15000<br><b>ERAMS</b> UNIT COUNT 1800                                                                    | \$\$<br>\$\$<br>\$\$<br>\$\$                                                      | TOTAL  478,0 375,0 853,0 170,6 1,023,6  TOTAL  565,2 459,0 1,024,2 204,8 1,229,0  TOTAL                                                                  |
| RECONFIGURE 800 BLDG. TO GROUNDS/MAINTI ITEM Reconfigure two bldgs. Site Work  SUBTOT Continger TO:  RECONFIGURE EXISTING ADMIN. BLDG. TO LIBR ITEM Library Classrooms  SUBTOT Continger TO:  LIGHT MODERNIZATION OF CLASSROOM BLDGS ITEM                                                                                                                                                                                                                                                                                                                                                                    | CC<br>\$<br>\$<br>FAL:<br>ncy:<br>TAL<br>\$<br>\$<br>FAL:<br>ncy:<br>TAL<br>S. 500                                                                                                                                                                                                                                                                              | 239<br>25<br>20%<br>FTER SCH<br>ST/SF<br>314<br>255<br>20%                                               | SF<br>SF<br>UNITS<br>SF<br>SF<br>UNITS | 2000<br>15000<br>SRAMS<br>UNIT COUNT<br>1800<br>1800<br>UNIT COUNT                                               | \$\$<br>\$\$<br>\$\$<br>\$\$                                                      | TOTAL  478,0 375,0 853,0 170,6 1,023,6  TOTAL  565,2 459,0 1,024,2 204,8 1,229,0  TOTAL  885,6                                                           |
| RECONFIGURE 800 BLDG. TO GROUNDS/MAINTED ITEM Reconfigure two bldgs. Site Work  SUBTOT Continger TO:  RECONFIGURE EXISTING ADMIN. BLDG. TO LIBRATED Library Classrooms  SUBTOT Continger TO:  LIGHT MODERNIZATION OF CLASSROOM BLDGS ITEM Bldg. 500 Modernization  SUBTOT Continger Continger                                                                                                                                                                                                                                                                                                                | FAL: ncy: TAL  S. 500  CC  \$ FAL: ncy: TAL                                                                                                                                                                                                                                                                                                                     | 239<br>25<br>20%<br>FTER SCH<br>ST/SF<br>314<br>255<br>20%                                               | SF<br>SF<br>UNITS<br>SF<br>SF<br>UNITS | 2000<br>15000<br>SRAMS<br>UNIT COUNT<br>1800<br>1800<br>UNIT COUNT                                               | \$\$ <b>\$</b> \$\$                                                               | TOTAL  478,0 375,0 853,0 170,6 1,023,6  TOTAL  565,2 459,0 1,024,2 204,8 1,229,0  TOTAL  885,6 885,6 177,1                                               |
| RECONFIGURE 800 BLDG. TO GROUNDS/MAINTED ITEM Reconfigure two bldgs. Site Work  SUBTOT Continger TO:  RECONFIGURE EXISTING ADMIN. BLDG. TO LIBRATED Library Classrooms  SUBTOT Continger TO:  LIGHT MODERNIZATION OF CLASSROOM BLDGS ITEM Bldg. 500 Modernization  SUBTOT Continger Continger                                                                                                                                                                                                                                                                                                                | SARY & A CC \$  FAL:  RARY & A CC \$  FAL:  CC  \$  CC  \$  CC  \$  TAL  CC  \$  FAL:  CC  \$  FAL: | 239<br>25<br>20%<br>FTER SCH<br>ST/SF<br>314<br>255<br>20%                                               | SF<br>SF<br>UNITS<br>SF<br>SF<br>UNITS | 2000<br>15000<br>SRAMS<br>UNIT COUNT<br>1800<br>1800<br>UNIT COUNT                                               | \$\$<br>\$\$<br>\$\$<br>\$\$                                                      | TOTAL  478,0 375,0 853,0 170,6 1,023,6  TOTAL  565,2 459,0 1,024,2 204,8 1,229,0  TOTAL  885,6 885,6 177,1                                               |
| RECONFIGURE 800 BLDG. TO GROUNDS/MAINTI ITEM Reconfigure two bldgs. Site Work  SUBTOT Continger TO:  RECONFIGURE EXISTING ADMIN. BLDG. TO LIBR ITEM Library Classrooms  SUBTOT Continger TO:  LIGHT MODERNIZATION OF CLASSROOM BLDGS ITEM Bldg. 500 Modernization  SUBTOT Continger TO:  LIGHT MODERNIZATION OF CLASSROOM BLDGS ITEM Bldg. 500 Modernization                                                                                                                                                                                                                                                 | FAL: ncy: TAL  S. 500  CC  \$ FAL: ncy: TAL  S. 500  CC  TAL  S. 600                                                                                                                                                                                                                                                                                            | 239<br>25<br>20%<br>FTER SCH<br>ST/SF<br>314<br>255<br>20%<br>ST/SF<br>164<br>20%                        | SF<br>SF<br>UNITS<br>SF<br>UNITS<br>SF | 2000<br>15000<br>SRAMS<br>UNIT COUNT<br>1800<br>1800<br>UNIT COUNT<br>5400                                       | \$\$ <b>\$</b> \$\$                                                               | TOTAL  478,0 375,0 853,0 170,6 1,023,6  TOTAL  565,2 459,0 1,024,2 204,8 1,229,0  TOTAL  885,6 177,1 1,062,7                                             |
| RECONFIGURE 800 BLDG. TO GROUNDS/MAINTI ITEM Reconfigure two bldgs. Site Work SUBTOT Continger TO  RECONFIGURE EXISTING ADMIN. BLDG. TO LIBR ITEM Library Classrooms SUBTOT Continger TO  LIGHT MODERNIZATION OF CLASSROOM BLDGS ITEM Bldg. 500 Modernization SUBTOT Continger TO  LIGHT MODERNIZATION OF CLASSROOM BLDGS ITEM Bldg. 500 Modernization                                                                                                                                                                                                                                                       | FAL: ncy: TAL  S. 500  CC  \$ FAL: ncy: TAL  S. 500  CC  TAL  S. 600                                                                                                                                                                                                                                                                                            | 239<br>25<br>20%<br>FTER SCH<br>ST/SF<br>314<br>255<br>20%<br>ST/SF<br>164<br>20%                        | SF SF UNITS SF SF UNITS UNITS          | 2000<br>15000<br>SRAMS<br>UNIT COUNT<br>1800<br>1800<br>UNIT COUNT<br>5400<br>UNIT COUNT                         | \$\$ <b>\$</b> \$\$\$\$\$\$\$\$\$\$\$\$\$                                         | TOTAL  478,0 375,0 853,0 170,6 1,023,6  TOTAL  565,2 459,0 1,024,2 204,8 1,229,0  TOTAL  885,6 177,1 1,062,7                                             |
| RECONFIGURE 800 BLDG. TO GROUNDS/MAINTI ITEM Reconfigure two bldgs. Site Work SUBTOT Continger TO  RECONFIGURE EXISTING ADMIN. BLDG. TO LIBR ITEM Library Classrooms SUBTOT Continger TO  LIGHT MODERNIZATION OF CLASSROOM BLDGS ITEM Bldg. 500 Modernization SUBTOT Continger TO  LIGHT MODERNIZATION OF CLASSROOM BLDGS ITEM Bldg. 500 Modernization                                                                                                                                                                                                                                                       | ### CC   \$   \$   \$   \$   \$   \$   \$   \$   \$                                                                                                                                                                                                                                                                                                             | 239<br>25<br>20%<br>FTER SCH<br>ST/SF<br>314<br>255<br>20%<br>ST/SF<br>164<br>20%                        | SF<br>SF<br>UNITS<br>SF<br>UNITS<br>SF | 2000<br>15000<br>SRAMS<br>UNIT COUNT<br>1800<br>1800<br>UNIT COUNT<br>5400                                       | \$\$ <b>\$</b> \$\$                                                               | TOTAL  478,0 375,0 853,0 170,6 1,023,6  TOTAL  565,2 459,0 1,024,2 204,8 1,229,0  TOTAL  885,6 177,1 1,062,7  TOTAL  885,6                               |
| RECONFIGURE 800 BLDG. TO GROUNDS/MAINTI ITEM Reconfigure two bldgs. Site Work  SUBTOT Continger TO:  RECONFIGURE EXISTING ADMIN. BLDG. TO LIBR ITEM Library Classrooms  SUBTOT Continger TO:  LIGHT MODERNIZATION OF CLASSROOM BLDGS ITEM Bldg. 500 Modernization  SUBTOT Continger TO:  LIGHT MODERNIZATION OF CLASSROOM BLDGS ITEM Bldg. 600 Modernization                                                                                                                                                                                                                                                 | ### CC   \$   \$   \$   \$   \$   \$   \$   \$   \$                                                                                                                                                                                                                                                                                                             | 239<br>25<br>20%<br>FTER SCH<br>ST/SF<br>314<br>255<br>20%<br>ST/SF<br>164<br>20%                        | SF SF UNITS SF SF UNITS UNITS          | 2000<br>15000<br>SRAMS<br>UNIT COUNT<br>1800<br>1800<br>UNIT COUNT<br>5400<br>UNIT COUNT                         | \$\$ <b>\$</b> \$\$\$\$\$\$\$\$\$\$\$\$\$                                         | TOTAL  478,0 375,0 853,0 170,6 1,023,6  TOTAL  565,2 459,0 1,024,2 204,8 1,229,0  TOTAL  885,6 177,1 1,062,7  TOTAL  885,6 885,6                         |
| RECONFIGURE 800 BLDG. TO GROUNDS/MAINT ITEM Reconfigure two bldgs. Site Work  SUBTOT Continger TO:  RECONFIGURE EXISTING ADMIN. BLDG. TO LIBR ITEM Library Classrooms  SUBTOT Continger TO:  LIGHT MODERNIZATION OF CLASSROOM BLDGS ITEM Bldg. 500 Modernization  SUBTOT Continger TO:  LIGHT MODERNIZATION OF CLASSROOM BLDGS ITEM Bldg. 500 Modernization  SUBTOT Continger TO:  LIGHT MODERNIZATION OF CLASSROOM BLDGS ITEM Bldg. 600 Modernization  SUBTOT Continger TO:  SUBTOT Continger                                                                                                               | ### CC   \$   \$   \$   \$   \$   \$   \$   \$   \$                                                                                                                                                                                                                                                                                                             | 239<br>25<br>20%<br>FTER SCH<br>ST/SF<br>314<br>255<br>20%<br>ST/SF<br>164<br>20%                        | SF SF UNITS SF SF UNITS UNITS          | 2000<br>15000<br>SRAMS<br>UNIT COUNT<br>1800<br>1800<br>UNIT COUNT<br>5400<br>UNIT COUNT                         | \$\$ <b>\$</b> \$\$\$\$\$\$\$\$\$\$\$\$\$                                         | TOTAL  478,0 375,0 853,0 170,6 1,023,6  TOTAL  565,2 459,0 1,024,2 204,8 1,229,0  TOTAL  885,6 177,1 1,062,7  TOTAL  885,6 177,1 1,07,1                  |
| RECONFIGURE 800 BLDG. TO GROUNDS/MAINTI ITEM Reconfigure two bldgs. Site Work  SUBTOT Continger TO:  RECONFIGURE EXISTING ADMIN. BLDG. TO LIBR ITEM Library Classrooms  SUBTOT Continger TO:  LIGHT MODERNIZATION OF CLASSROOM BLDGS ITEM Bldg. 500 Modernization  SUBTOT Continger TO:  LIGHT MODERNIZATION OF CLASSROOM BLDGS ITEM Bldg. 600 Modernization  SUBTOT Continger TO:  LIGHT MODERNIZATION OF CLASSROOM BLDGS ITEM Bldg. 600 Modernization  SUBTOT Continger TO:                                                                                                                                | FAL: ncy: TAL  S. 500  CC  \$ FAL: ncy: TAL  S. 600  CC  \$ FAL: ncy: TAL                                                                                                                                                                                                                                                                                       | 239<br>25<br>20%<br>FTER SCH<br>ST/SF<br>314<br>255<br>20%<br>ST/SF<br>164<br>20%                        | SF SF UNITS SF SF UNITS UNITS          | 2000<br>15000<br>SRAMS<br>UNIT COUNT<br>1800<br>1800<br>UNIT COUNT<br>5400<br>UNIT COUNT                         | \$\$ <b>\$\$\$</b> \$\$\$\$\$\$\$\$\$\$\$\$\$\$\$\$\$\$\$\$\$\$\$\$\$\$\$\$\$\$\$ | TOTAL  478,0 375,0 853,0 170,6 1,023,6  TOTAL  565,2 459,0 1,024,2 204,8 1,229,0  TOTAL  885,6 177,1 1,062,7                                             |
| RECONFIGURE 800 BLDG. TO GROUNDS/MAINTI ITEM Reconfigure two bldgs. Site Work  SUBTOT Continger TO:  RECONFIGURE EXISTING ADMIN. BLDG. TO LIBR ITEM Library Classrooms  SUBTOT Continger TO:  LIGHT MODERNIZATION OF CLASSROOM BLDGS ITEM Bldg. 500 Modernization  SUBTOT Continger TO:  LIGHT MODERNIZATION OF CLASSROOM BLDGS ITEM Bldg. 600 Modernization  SUBTOT Continger TO:  RECONFIGURE LIBRARY TO BAND/MARIACHI BL                                                                                                                                                                                  | FAL: ncy: TAL  S. 500 CC  \$ TAL: ncy: TAL  S. 600 CC  \$ TAL: ncy: TAL  TAL  TAL  TAL  TAL  TAL  TAL                                                                                                                                                                                                                                                           | 239<br>25<br>20%<br>FTER SCH<br>ST/SF<br>314<br>255<br>20%<br>ST/SF<br>164<br>20%                        | SF SF UNITS SF SF UNITS UNITS          | 2000<br>15000<br>SRAMS<br>UNIT COUNT<br>1800<br>1800<br>UNIT COUNT<br>5400<br>UNIT COUNT                         | \$\$ <b>\$\$\$</b> \$\$\$\$\$\$\$\$\$\$\$\$\$\$\$\$\$\$\$\$\$\$\$\$\$\$\$\$\$\$\$ | TOTAL  478,0 375,0 853,0 170,6 1,023,6  TOTAL  565,2 459,0 1,024,2 204,8 1,229,0  TOTAL  885,6 177,1 1,062,7  TOTAL  885,6 177,1 1,07,1                  |
| RECONFIGURE 800 BLDG. TO GROUNDS/MAINTI ITEM Reconfigure two bldgs. Site Work  SUBTOT Continger TO:  RECONFIGURE EXISTING ADMIN. BLDG. TO LIBR ITEM Library Classrooms  SUBTOT Continger TO:  LIGHT MODERNIZATION OF CLASSROOM BLDGS ITEM Bldg. 500 Modernization  SUBTOT Continger TO:  LIGHT MODERNIZATION OF CLASSROOM BLDGS ITEM Bldg. 600 Modernization  SUBTOT Continger TO:  LIGHT MODERNIZATION OF CLASSROOM BLDGS ITEM Bldg. 600 Modernization  SUBTOT Continger TO:  RECONFIGURE LIBRARY TO BAND/MARIACHI BL ITEM 2 Band Classrooms                                                                | FAL: ncy: TAL  S. 500 CC  \$ TAL: ncy: TAL  S. 600 CC  \$ TAL: ncy: TAL  TAL  TAL  TAL  TAL  TAL  TAL                                                                                                                                                                                                                                                           | 239<br>25<br>20%<br>FTER SCH<br>ST/SF<br>314<br>255<br>20%<br>ST/SF<br>164<br>20%<br>ST/SF<br>164<br>20% | UNITS SF  UNITS SF  UNITS SF           | 2000<br>15000<br>BRAMS<br>UNIT COUNT<br>1800<br>1800<br>1800<br>UNIT COUNT<br>5400<br>UNIT COUNT<br>5400         | \$\$ <b>\$\$\$</b> \$\$\$\$\$\$\$\$\$\$\$\$\$\$\$\$\$\$\$\$\$\$\$\$\$\$\$\$\$\$\$ | TOTAL  478,0 375,0  853,0 170,6 1,023,6  TOTAL  565,2 459,0  1,024,2 204,8 1,229,0  TOTAL  885,6 177,1 1,062,7  TOTAL  885,6 177,1 1,062,7               |
| RECONFIGURE 800 BLDG. TO GROUNDS/MAINTI ITEM Reconfigure two bldgs. Site Work  SUBTOT Continger TO:  RECONFIGURE EXISTING ADMIN. BLDG. TO LIBR ITEM Library Classrooms  SUBTOT Continger TO:  LIGHT MODERNIZATION OF CLASSROOM BLDGS ITEM Bldg. 500 Modernization  SUBTOT Continger TO:  LIGHT MODERNIZATION OF CLASSROOM BLDGS ITEM Bldg. 600 Modernization  SUBTOT Continger TO:  LIGHT MODERNIZATION OF CLASSROOM BLDGS ITEM Bldg. 600 Modernization  SUBTOT Continger TO:  RECONFIGURE LIBRARY TO BAND/MARIACHI BL ITEM 2 Band Classrooms Site Work (Semi-temporary until Quad constr.)                  | FAL: ncy: TAL  S. 500  CC  \$ TAL: ncy: TAL  S. 600  CC  \$ TAL: ncy: TAL  CC  CC  CC  CC  CC  CC  CC  CC  CC                                                                                                                                                                                                                                                   | 239<br>25<br>20%<br>FTER SCH<br>ST/SF<br>314<br>255<br>20%<br>ST/SF<br>164<br>20%<br>ST/SF<br>164<br>20% | UNITS SF UNITS SF SF SF                | 2000<br>15000<br>BRAMS<br>UNIT COUNT<br>1800<br>1800<br>1800<br>UNIT COUNT<br>5400<br>UNIT COUNT<br>4775<br>6000 | \$\$ <b>\$\$\$</b> \$\$\$\$\$\$\$\$\$\$\$\$\$\$\$\$\$\$\$\$\$\$\$\$\$\$\$\$\$\$\$ | TOTAL  478,0 375,0  853,0 170,6 1,023,6  TOTAL  565,2 459,0 1,024,2 204,8 1,229,0  TOTAL  885,6 177,1 1,062,7  TOTAL  885,6 177,1 1,062,7                |
| RECONFIGURE 800 BLDG. TO GROUNDS/MAINTI ITEM Reconfigure two bldgs. Site Work  SUBTOT Continger TO:  RECONFIGURE EXISTING ADMIN. BLDG. TO LIBRA ITEM Library Classrooms  SUBTOT Continger TO:  LIGHT MODERNIZATION OF CLASSROOM BLDGS ITEM Bldg. 500 Modernization  SUBTOT Continger TO:  LIGHT MODERNIZATION OF CLASSROOM BLDGS ITEM Bldg. 600 Modernization  SUBTOT Continger TO:  LIGHT MODERNIZATION OF CLASSROOM BLDGS ITEM Bldg. 600 Modernization  SUBTOT Continger TO:  RECONFIGURE LIBRARY TO BAND/MARIACHI BL ITEM 2 Band Classrooms Site Work (Semi-temporary until Quad constr.) Site Demolition | ### CC   \$   \$   \$   \$   \$   \$   \$   \$   \$                                                                                                                                                                                                                                                                                                             | 239<br>25<br>20%<br>FTER SCH<br>ST/SF<br>314<br>255<br>20%<br>ST/SF<br>164<br>20%<br>ST/SF<br>164<br>20% | UNITS SF  UNITS SF  UNITS SF           | 2000<br>15000<br>BRAMS<br>UNIT COUNT<br>1800<br>1800<br>1800<br>UNIT COUNT<br>5400<br>UNIT COUNT<br>5400         | \$\$ <b>\$\$\$</b> \$\$\$\$\$\$\$\$\$\$\$\$\$\$\$\$\$\$\$\$\$\$\$\$\$\$\$\$\$\$\$ | TOTAL  478,0 375,0 853,0 170,6 1,023,6  TOTAL  565,2 459,0 1,024,2 204,8 1,229,0  TOTAL  885,6 177,1 1,062,7  TOTAL  1,742,8 120,0 30,0                  |
| RECONFIGURE 800 BLDG. TO GROUNDS/MAINTI ITEM Reconfigure two bldgs. Site Work  SUBTOT Continger TO:  RECONFIGURE EXISTING ADMIN. BLDG. TO LIBR ITEM Library Classrooms  SUBTOT Continger TO:  LIGHT MODERNIZATION OF CLASSROOM BLDGS ITEM Bldg. 500 Modernization  SUBTOT Continger TO:  LIGHT MODERNIZATION OF CLASSROOM BLDGS ITEM Bldg. 600 Modernization  SUBTOT Continger TO:  LIGHT MODERNIZATION OF CLASSROOM BLDGS ITEM Bldg. 600 Modernization  SUBTOT Continger                                                                                                                                    | ### CC   \$   \$   \$   \$   \$   \$   \$   \$   \$                                                                                                                                                                                                                                                                                                             | 239<br>25<br>20%<br>FTER SCH<br>ST/SF<br>314<br>255<br>20%<br>ST/SF<br>164<br>20%<br>ST/SF<br>164<br>20% | UNITS SF UNITS SF SF SF                | 2000<br>15000<br>BRAMS<br>UNIT COUNT<br>1800<br>1800<br>1800<br>UNIT COUNT<br>5400<br>UNIT COUNT<br>4775<br>6000 | \$\$ <b>\$\$\$</b> \$\$\$\$\$\$\$\$\$\$\$\$\$\$\$\$\$\$\$\$\$\$\$\$\$\$\$\$\$\$\$ | TOTAL  478,00 375,00 853,00 170,60 1,023,60  TOTAL  565,20 459,00 1,024,20 204,84 1,229,04  TOTAL  885,60 177,12 1,062,72  TOTAL  885,60 177,12 1,062,72 |