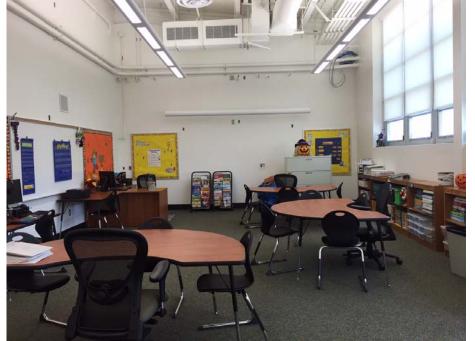

This project is the final phase of modernization that was approved as Southwest Middle School Prop O Proj 1. Previous phases included a new classroom building, modernization of the library/office building, modernization of the portables, upgrading the PE field, improving parking and site fencing and modernization of the shop buildings into science facilities. This phase of modernization includes the auditorium and the 700 building (Building D), which is currently being used as a music classroom. The auditorium improvements include new finishes, plaster, paint, flooring, acoustical treatments, and a new roof. The Building 700 improvements include new finishes, plaster, windows, ceilings, paint, and flooring along with new data distribution equipment, lighting, heating and air conditioning units, plumbing fixtures, and a new interactive white board system.

Drywall is complete. Finish plumbing and electrical is in progress. Lay-in ceiling grid is complete in the Bldg D. Numerous unforeseen conditions have caused the change order rate to exceed 10 percent. Expected occupancy is during winter break.