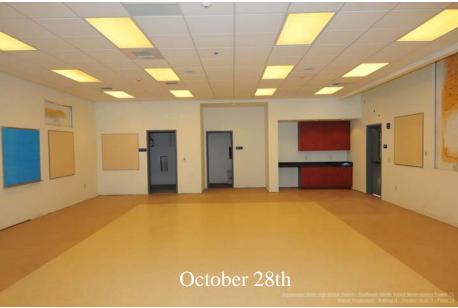

This project includes renovation of the old shop buildings into two science classrooms, a new afterschool room and support areas. Staff has moved in and the classrooms are in use. Whillock Construction's contract has been suspended. The bid package for completion of the work will be bid on October 22<sup>nd</sup>. The District has received a claim from Whillock and the project is now in litigation. Pending resolution of litigation issues, anticipated completion is during the winter break (The skylights schedule may differ depending on DSA approval timelines.)

This project is the final phase of modernization that was approved as Southwest Middle School Prop O Proj 1. Previous phases included a new classroom building, modernization of the library/office building, modernization of the portables, upgrading the PE field, improving parking and site fencing and modernization of the shop buildings into science facilities. This phase of modernization includes the auditorium and the 700 building (Building D), which is currently being used as a music classroom. The auditorium improvements include new finishes, plaster, paint, flooring, acoustical treatments, and a new roof. The Building 700 improvements include new finishes, plaster, windows, ceilings, paint, and flooring along with new data distribution equipment, lighting, heating and air conditioning units, plumbing fixtures, and a new interactive white board system.

Drywall is complete. Finish plumbing and electrical is in progress. Lay-in ceiling grid is complete in the Bldg D. Numerous unforeseen conditions have caused the change order rate to exceed 10 percent. Expected occupancy is during winter break.