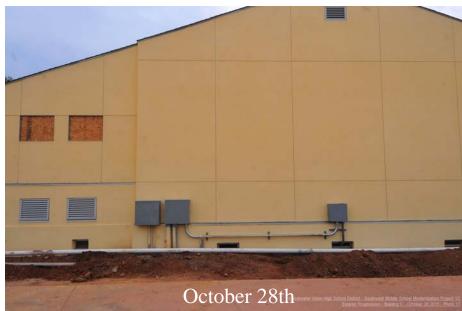

This project is the final phase of modernization that was approved as Southwest Middle School Prop O Proj 1. Previous phases included a new classroom building, modernization of the library/office building, modernization of the portables, upgrading the PE field, improving parking and site fencing and modernization of the shop buildings into science facilities. This phase of modernization includes the auditorium and the 700 building (Building D), which is currently being used as a music classroom. The auditorium improvements include new finishes, plaster, paint, flooring, acoustical treatments, and a new roof. The Building 700 improvements include new finishes, plaster, windows, ceilings, paint, and flooring along with new data distribution equipment, lighting, heating and air conditioning units, plumbing fixtures, and a new interactive white board system.

Drywall is complete. Finish plumbing and electrical is in progress. Lay-in ceiling grid is complete in the Bldg D. Numerous unforeseen conditions have caused the change order rate to exceed 10 percent. Expected occupancy is during winter break.