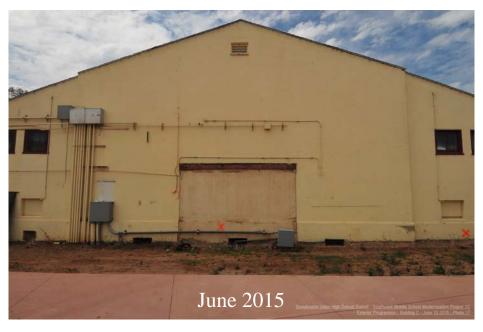

This project is the final phase of modernization that was approved as Southwest Middle School Prop O Proj 1. Previous phases included a new classroom building, modernization of the library/office building, modernization of the portables, upgrading the PE field, improving parking and site fencing and modernization of the shop buildings into science facilities. This phase of modernization includes the auditorium and the 700 building (Building D), which is currently being used as a music classroom. The auditorium improvements include new finishes, plaster, paint, flooring, acoustical treatments, and a new roof. The Building 700 improvements include new finishes, plaster, windows, ceilings, paint, and flooring along with new data distribution equipment, lighting, heating and air conditioning units, plumbing fixtures, and a new interactive white board system.

Drywall is complete. Finish plumbing and electrical is in progress. Lay-in ceiling grid is complete in the Bldg D. Numerous unforeseen conditions have caused the change order rate to exceed 10 percent. Expected occupancy is during winter break.