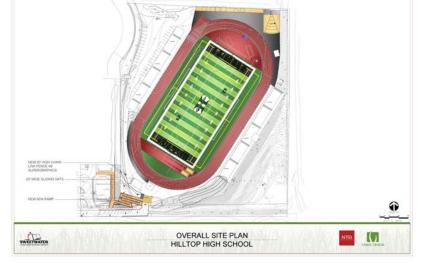

# Hilltop High School:

| HTH Track & Field Design |                 | A/E: NTD Architects | Design: DSA Approved  |
|--------------------------|-----------------|---------------------|-----------------------|
|                          | Contractor: tbd | Construction: 0 %   | Change Order Rate: 0% |

This project for the design of an artificial track and field was approved by DSA on July 31, 2014, and is on hold pending identification of funding for construction.