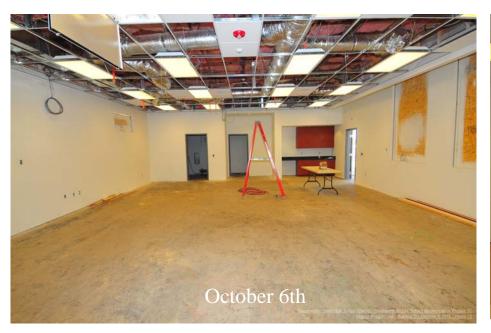

This project includes renovation of the old shop buildings into two science classrooms, a new afterschool room and support areas. Staff has moved in and the classrooms are in use. Whillock Construction's contract has been suspended. The bid package for completion of the work will be bid on October 22<sup>nd</sup>. The District has received a claim from Whillock and the project is now in litigation. Pending resolution of litigation issues, anticipated completion is during the winter break (The skylights schedule may differ depending on DSA approval timelines.)

This project is the final phase of modernization that was approved as Southwest Middle School Prop O Proj 1. Previous phases included a new classroom building, modernization of the library/office building, modernization of the portables, upgrading the PE field, improving parking and site fencing and modernization of the shop buildings into science facilities. This phase of modernization includes the auditorium and the 700 building (Building D), which is currently being used as a music classroom. The auditorium improvements include new finishes, plaster, paint, flooring, acoustical treatments, and a new roof. The Building 700 improvements include new finishes, plaster, windows, ceilings, paint, and flooring along with new data distribution equipment, lighting, heating and air conditioning units, plumbing fixtures, and a new interactive white board system.

Drywall is complete. Finish plumbing and electrical is in progress. Lay-in ceiling grid is complete in the Bldg D. Numerous unforeseen conditions have caused the change order rate to exceed 10 percent. Expected occupancy is during winter break.