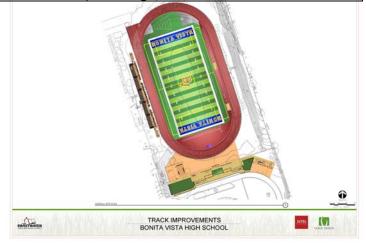

## Bonita Vista High School:

BVH Track & Field DesignA/E: NTD ArchitectsDesign: DSA ApprovedContractor: tbdConstruction: 0 %Change Order Rate: 0%

This project for the design of an artificial track and field, electrical infrastructure for stadium lights, bleachers and restrooms was approved by DSA on June 5, 2014, and is on hold pending identification of funding for construction.