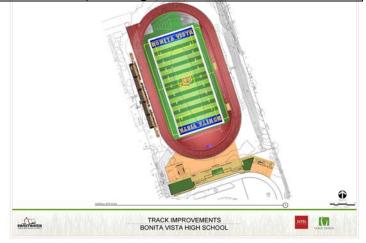

### Bonita Vista High School:

BVH Track & Field DesignA/E: NTD ArchitectsDesign: DSA ApprovedContractor: tbdConstruction: 0 %Change Order Rate: 0%

This project for the design of an artificial track and field, electrical infrastructure for stadium lights, bleachers and restrooms was approved by DSA on June 5, 2014, and is on hold pending identification of funding for construction.