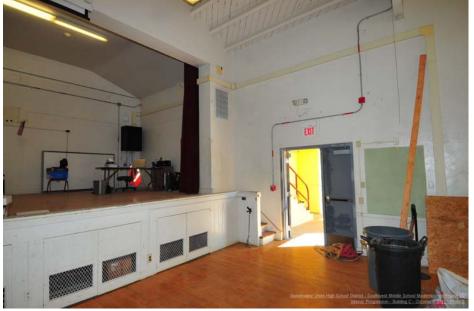

This project is the final phase of modernization that was approved as Southwest Middle School Prop O Proj 1. Previous phases included a new classroom building, modernization of the library/office building, modernization of the portables, upgrading the PE field, improving parking and site fencing and modernization of the shop buildings into science facilities. This phase of modernization includes the auditorium and the 700 building (Building D), which is currently being used as a music classroom. The auditorium improvements include new finishes, plaster, paint, flooring, acoustical treatments, and a new roof. The Building 700 improvements include new finishes, plaster, windows, ceilings, paint, and flooring along with new data distribution equipment, lighting, heating and air conditioning units, plumbing fixtures, and a new interactive white board system.

The stucco color coat and roofing are complete on both buildings. In Building D, rough plumbing and electrical are complete and drywall is 90 percent complete. Expected occupancy is during winter break.