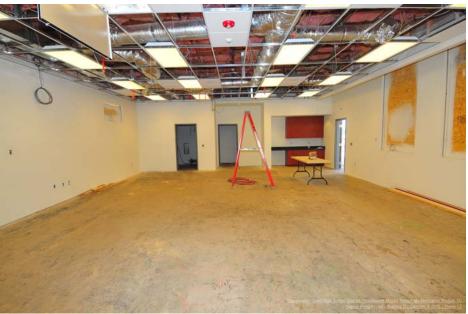

### Chula Vista High School:

| CVH ORG Title IX Team Room | A/E: <i>RNT</i>  | Design: 95% in DSA    |
|----------------------------|------------------|-----------------------|
| Contractor: tbd            | Construction: 0% | Change Order Rate: 0% |

This portion of the CVH ORG Projects consists of a softball team room similar to the MVH Title IX project. Design is under way and the intent is to have the project complete before the spring 2016 softball season, however actual completion depends on DSA approval timelines.