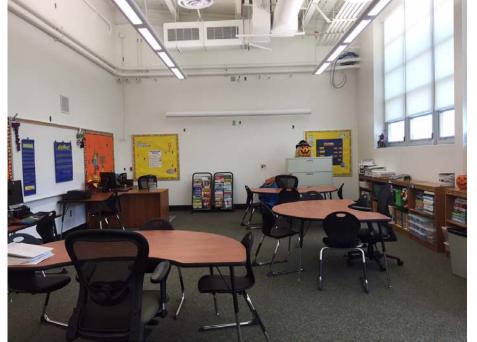

The work is modernization of special education classrooms in Bldg. 600 (old shop building). Teachers moved in over the fall break. There is still significant work to be done. The stucco texture and painting work was rejected as not complying with the specifications. Low voltage cabling is in progress. Temporary locks are in place until the correct hardware arrives. Landscape work is in progress.