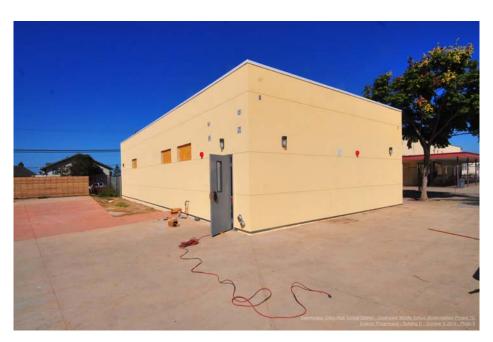

### Chula Vista High School:

| CVH ORG Title IX Team Room | A/E: <i>RNT</i>  | Design: 95% in DSA    |
|----------------------------|------------------|-----------------------|
| Contractor: tbd            | Construction: 0% | Change Order Rate: 0% |

This portion of the CVH ORG Projects consists of a softball team room similar to the MVH Title IX project. Design is under way and the intent is to have the project complete before the spring 2016 softball season, however actual completion depends on DSA approval timelines.