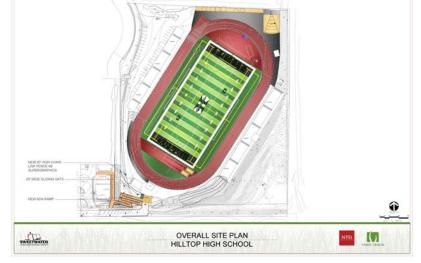

## Hilltop High School:

| HTH Track & Field Design |                 | A/E: NTD Architects | Design: DSA Approved  |
|--------------------------|-----------------|---------------------|-----------------------|
|                          | Contractor: tbd | Construction: 0 %   | Change Order Rate: 0% |

This project for the design of an artificial track and field was approved by DSA on July 31, 2014, and is on hold pending identification of funding for construction.