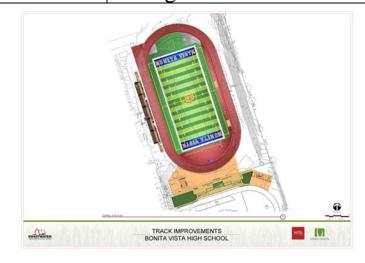

### Bonita Vista High School:

BVH Track & Field DesignA/E: NTD ArchitectsDesign: 95% in DSAContractor: tbdConstruction: 0 %Change Order Rate: 0%

This project is for the design of an artificial track and field, electrical infrastructure for stadium lights, bleachers and restrooms. This project was submitted to DSA on December 26, 2013.

This project is for the design of an artificial track and field. Construction documents are completed and the project was submitted to DSA on December 26, 2013.