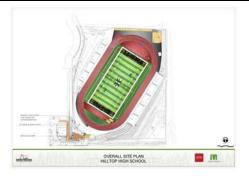

## Hilltop High School:

| HTH Tra | ck & Field Design | A/E: NTD Architects | Design: 95 % in DSA   |
|---------|-------------------|---------------------|-----------------------|
|         | Contractor: tbd   | Construction: 0 %   | Change Order Rate: 0% |

This project is for the design of an artificial track and field. Construction documents are completed and the project was submitted to DSA on December 26, 2013.