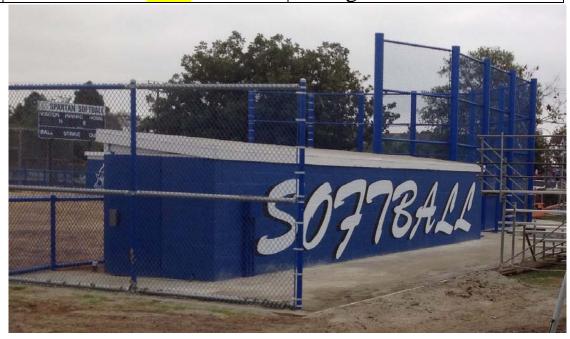

## Chula Vista High School:

CVH ORG Backstops and Fencing A/E: Reyes Architects Design: 100%

Contractor: Grahovac Construction: 95% Change Order Rate: 2.6%

This portion of the CVH ORG Projects work consists of two major components: new fencing around the perimeter of the K Street parking lot, including ornamental iron fencing in front of the Performing Arts Center and new backstops at the baseball and softball fields.

This portion of the CVH ORG Projects consists of a softball team room similar to the MVH Title IX project. Design is under way and the intent is to have the project complete before the spring 2015 softball season, however actual completion depends on DSA approval timelines.